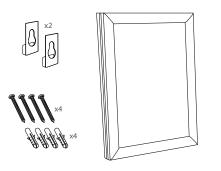

### CONTENT

Open and check the content of the boxes and take out all the pieces carefully.

For setting-up frame, you must place its graphics (supplied separately) to the Click Frame following the next steps describre below. Antireflection protector and screws included.