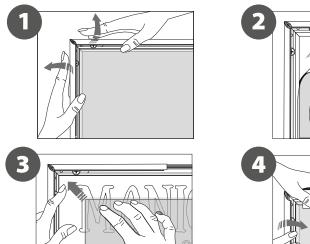

## 2. SET UP FRAME **STRUCTURE**

### CONTENT

Open and check the content of the boxes and take out all the pieces carefully.

For setting-up frame, you must place its graphics (supplied separately) to the Click Frame following the next steps describre below. Antireflection protector and screws included.