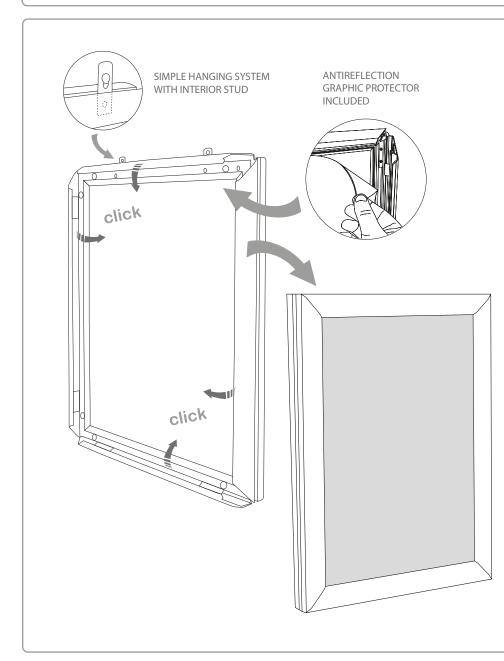

1. GRAPHIC + ANTIREFLECTION PROTECTOR PLACEMENT

**LIMA DOUBLE SIDED** 10.563 | 10.257

### CONTENT

Open and check the content of the boxes and take out all the pieces carefully.

For setting-up frame, you must place its graphics (supplied separately) to the Click Frame following the next steps describre below. Antireflection protector and screws included.