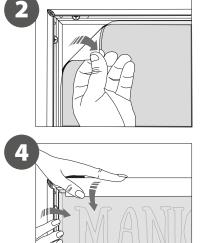

## 2. SET UP FRAME **STRUCTURE**

### CONTENT

Open and check the content of the boxes and take out all the pieces carefully.

For setting-up frame, you must place its graphics (supplied separately) to the Click Frame following the next steps describre below. Antireflection protector and screws included.