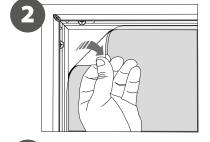

1. GRAPHIC + ANTIREFLECTION PROTECTOR PLACEMENT

Open and check the content of the boxes and take out all the pieces carefully.

For setting-up frame, you must place its graphics (supplied separately) to the Click Frame following the next steps describre below. Antireflection protector and screws included.