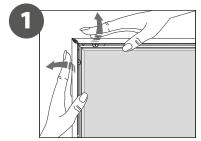

1. GRAPHIC + ANTIREFLECTION PROTECTOR PLACEMENT

Open and check the content of the boxes and take out all the pieces carefully.

For setting-up frame, you must place its graphics (supplied separately) to the Click Frame following the next steps describre below. Antireflection protector and screws included.