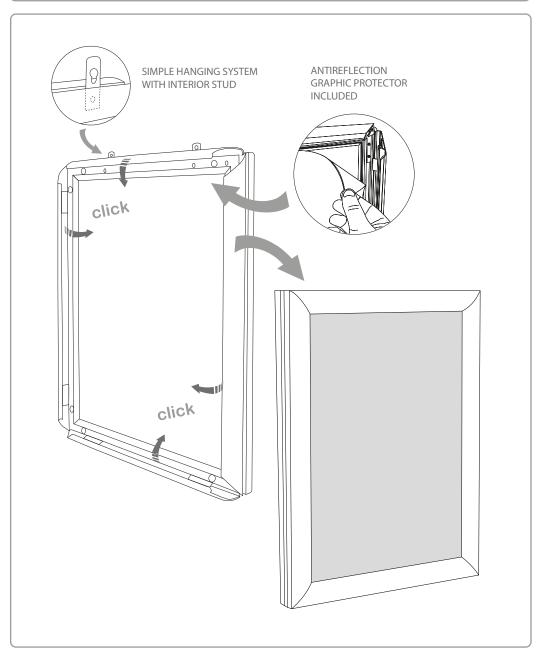

1. GRAPHIC + ANTIREFLECTION PROTECTOR PLACEMENT

Open and check the content of the boxes and take out all the pieces carefully.

For setting-up frame, you must place its graphics (supplied separately) to the Click Frame following the next steps describre below. Antireflection protector and screws included.

## GRAPHIC ATTACHMENT BY CLICK FRAME

For those cases in which the graphic is **supplied by the client,** we recommend making use of the materials listed in the following **QR code** (scan for downloading Excel file). Please contact us or visit **www.cashdisplay.com** for more information.