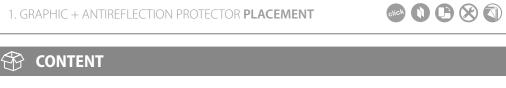

1. GRAPHIC + ANTIREFLECTION PROTECTOR PLACEMENT

Open and check the content of the boxes and take out all the pieces carefully.

For setting-up frame, you must place its graphics (supplied separately) to the Click Frame following the next steps describre below. Antireflection protector and screws included.